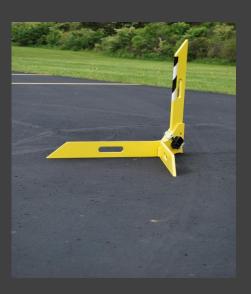

## **Rapid Barrier System** Portable, Efficient, Secure

NO TOOLS REQURIED!

Designed with interlocking parts that assemble and <u>disassemble quickly</u>!

The 60-RB unit is made from ½" laser cut steel plate.

EASY SET UP

Weighs only 60 lbs!

<u>60-RB</u>