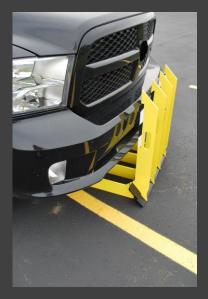

#### NO TOOLS REQURIED!

Designed with interlocking parts that assemble and disassemble quickly!

The 150-RB unit is made from ½" laser cut steel plate.

Perfect for:

Roadways

**Command stations** 

**Check points** 

#### EASY SET UP

Weighs only 150 lbs

<u>150-RB</u>