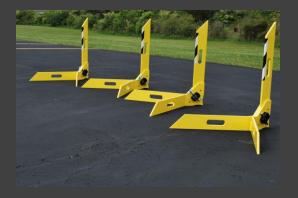

#### NO TOOLS REQURIED!

Designed with interlocking parts that assemble and disassemble quickly!

The 150-RB unit is made from ½" laser cut steel plate.

Perfect for:

Roadways

**Command stations** 

**Check points** 

**Parking Garages** 

**Convention centers** 

**Sporting Complexes** 

**Embassies** 

#### EASY SET UP

Weighs only 150 lbs

<u>150-RB</u>