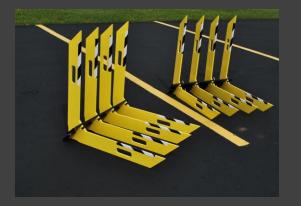

#### **Price**

(1).....\$750.00 each

(2).....\$ 685.00 each

Very simple and easy to assemble.

Each unit comes with a set of tapered pins for additional support.

Multiple units can be interlocked to cover any desired width!

## **Rapid Barrier System** Portable, Efficient, Secure

Very simple and easy to assemble.

Each unit comes with a locking pin for additional support.

Multiple units can be tethered together to cover any desired width!