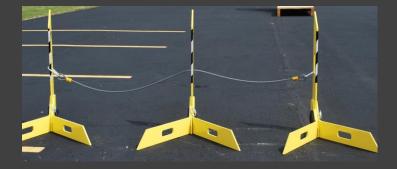

## **Rapid Barrier System** Portable, Efficient, Secure

NO TOOLS REQURIED!

Designed with interlocking parts that assemble and <u>disassemble quickly</u>!

The 60-RB unit is made from ½" laser cut steel plate.

Perfect for:

Roadways

**Command stations** 

**Check points** 

**Parking Garages** 

**Convention centers** 

**Sporting Complexes** 

**Embassies** 

EASY SET UP

Weighs only 60 lbs!

<u>60-RB</u>

## **Rapid Barrier System** Portable, Efficient, Secure

Very simple and easy to assemble.

Each unit comes with a locking pin for additional support.

Multiple units can be tethered together to cover any desired width!