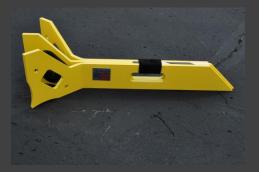

## **Rapid Barrier System** Portable, Efficient, Secure

NO TOOLS REQURIED!

Designed with interlocking parts that assemble and <u>disassemble quickly</u>!

The 60-RB unit is made from ½" laser cut steel plate.

EASY SET UP

Weighs only 60 lbs!

<u>60-RB</u>