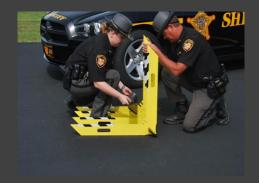

#### **Price**

(1).....\$750.00 each

(2).....\$ 685.00 each

Very simple and easy to assemble.

Each unit comes with a set of tapered pins for additional support.

Multiple units can be interlocked to cover any desired width!

## **Rapid Barrier System** Portable, Efficient, Secure

Very simple and easy to assemble.

Each unit comes with a locking pin for additional support.

Multiple units can be tethered together to cover any desired width!