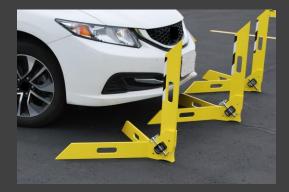

#### NO TOOLS REQURIED!

Designed with interlocking parts that assemble and disassemble quickly!

The 150-RB unit is made from ½" laser cut steel plate.

Perfect for:

Roadways

**Command stations** 

**Check points** 

**Parking Garages** 

**Convention centers** 

**Sporting Complexes** 

**Embassies** 

#### EASY SET UP

Weighs only 150 lbs

<u>150-RB</u>