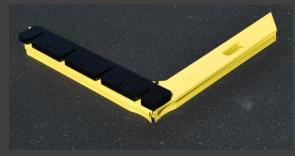

## **Rapid Barrier System** Portable, Efficient, Secure

NO TOOLS REQURIED!

Designed with interlocking parts that assemble and <u>disassemble quickly</u>!

The 60-RB unit is made from ½" laser cut steel plate.

EASY SET UP

Weighs only 60 lbs!

<u>60-RB</u>

## **Rapid Barrier System** Portable, Efficient, Secure

Very simple and easy to assemble.

Each unit comes with a locking pin for additional support.

Multiple units can be tethered together to cover any desired width!