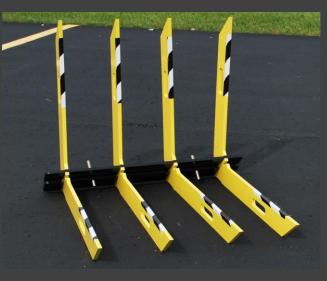

#### NO TOOLS REQURIED!

Designed with interlocking parts that assemble and disassemble quickly!

The 150-RB unit is made from ½" laser cut steel plate.

Perfect for:

Roadways

**Command stations** 

**Check points** 

#### EASY SET UP

Weighs only 150 lbs

<u>150-RB</u>

## **Rapid Barrier System** Portable, Efficient, Secure

Reflective Markers make the units visible at night

#### **Price**

(1).....\$750.00 each

(2).....\$ 685.00 each

Very simple and easy to assemble.

Each unit comes with a set of tapered pins for additional support.

Multiple units can be interlocked to cover any desired width!