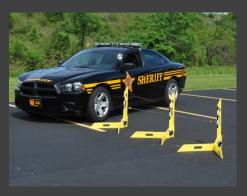

## **Rapid Barrier System** Portable, Efficient, Secure

Very simple and easy to assemble.

Each unit comes with a locking pin for additional support.

Multiple units can be tethered together to cover any desired width!

**Price** 

\$485.00 Each

Quantity pricing available!

Reflective Markers make the units visible at night

www.Stephenscatalogs.com