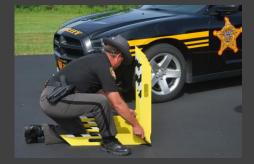

#### **Price**

(1).....\$750.00 each

(2).....\$ 685.00 each

Very simple and easy to assemble.

Each unit comes with a set of tapered pins for additional support.

Multiple units can be interlocked to cover any desired width!

## **Rapid Barrier System** Portable, Efficient, Secure

NO TOOLS REQURIED!

Designed with interlocking parts that assemble and <u>disassemble quickly</u>!

The 60-RB unit is made from ½" laser cut steel plate.

EASY SET UP

Weighs only 60 lbs!

<u>60-RB</u>