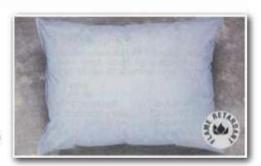

# FLAME RETARDANT PILLOWS

## Staph-Chek Microvent Polyester Fiberfill

COVER: Flame-retardant, Staph-Chek Microvent vinyl, Light blue only.

CORE: Flame-retardant 100% polyester fiberfill.

- \* Antibacterial
- \* Non-Allergenic
- \* Self-Deodorizing
- \* Stain Resistant
- \* Wear & Tear Resistant

Catalog #1907

\$5.99 each

- \* No Laundering Required
- \* Wipes Clean w/Soap & Water.
- \* Size: 20" x 12" x 5"
- \* Weight: 1.7 lbs.