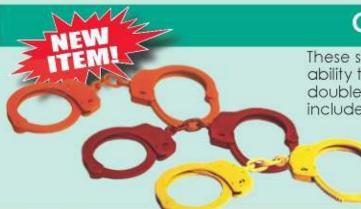

link, complete all in one piece. Permits officer to handcuff one or two hands, or can handle two prisoners by using end of extra part of chain. All flexible so officer can carry it in his pocket. Length: 54", weight: 1 lb., tensile strength: 1200 to 1500 lbs.

| Catalog # | Price       |  |
|-----------|-------------|--|
| 0118      | \$10.90 ea. |  |



For use with Standard Handcuffs (Handcuffs Not Included)



#### Transport Kit

For the transporting of five/ten people. Heavy-duty bright zinc chain. Available with or without 5 pair of stainless handcuffs. Comes packed in a pouch - ready to use.

| Catalog # | Desc.                | Price    |
|-----------|----------------------|----------|
| #0021     | without handcuffs    | \$19.95  |
| #0020     | w/Peerless handcuffs | \$139.70 |



## Color Coded Handcuffs

These standard high visibility colors give you the ability to track your handcuffs and prisoners. Side double locks and 23 locking positions. Two keys included.

| Catalog # | Item   | Price   |
|-----------|--------|---------|
| 1011-0    | Orange | \$25.90 |
| 1011-R    | Red    | \$25.90 |
| 1011-Y    | Yellow | \$25.90 |



#### Peerless Bellychain With Handcuffs

Rugged & dependable. Meet all military and

police specifications. Special heat-treated steel & nickel plated. Attached handcuffs are Peerless standard nickel. Padlocking rings assure adjustment from smallest or up to 54" waist. Double lock on handcuffs. Welded construction throughout. Two standard keys furnished. (Padlock not included.)

**Side Cuff** (pictured) - allow concealment & limited movem