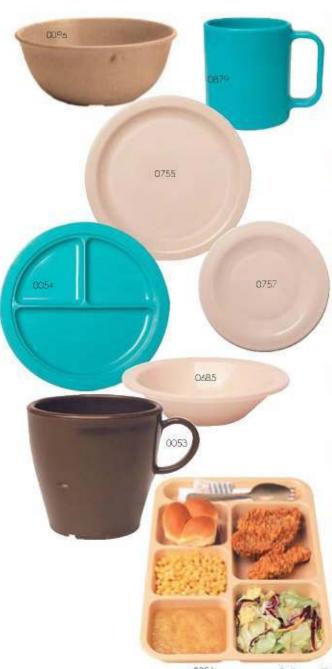

$365.00                                           |
|       |         |                      |                                     | 100                                                |
| 30"   | 62 1/2" | 80"                  | 84"                                 | \$650.00                                           |
|       |         | 30" 27"              | Width Height Dimensions 30" 27" 80" | Width Height Dimensions Dimensions 30" 27" 80" 84" |

# Zylon Autoclavable Correctional Food Service Products

### STAIN RESISTANT . HIGH IMPACT . ECONOMICAL

These products are designed to be used with plastic eating utensils. All items are autoclavable to 275°. Colors Buff, Teal & Brown. Available in case lots only.

Catalog #'s 0058, 0697 & 0639 also available in White, Translucent and Clear



|   | Stacking Rimless Soup Bowl                                                                 |                                         |
|---|--------------------------------------------------------------------------------------------|-----------------------------------------|
|   | Catalog #0096<br>Colors: Buff, Brown, Teal, 15 oz.<br>Packed 6 dozen per case              | Price<br>\$13.32 dozen<br>\$79.92 case  |
|   | Stacking Soup Bowl                                                                         |                                         |
|   | Catalog #0685                                                                              |                                         |
|   | Colors: Buff, Brown, Teal, 15 oz.<br>Packed 6 dozen per case