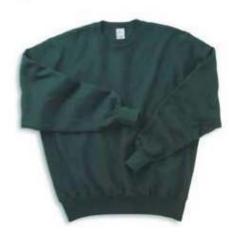

#### Shirts

V-neck workshirts. No buttons. One left breast pocket. (Lower left side on ladies shirts). Round neck for ladies available upon request. Ladies #3017