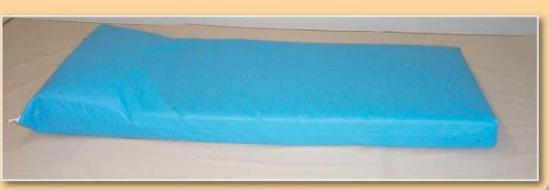

# Cell Safe Poly Core Mattress

Manufactured by Stephens, Inc. Call for pices on custom sizes.

The Core

The Cover

This Flame Resistant Mattress will self extinguish once flame is removed.

The Core is made of 100% polyester densified batting. Manufactured by the latest process technology to create a new product that is superior physically and also meets various flammability test standards. The dense, highly resilient batting is used to achieve outstanding performance. The core is lightweight, moisture and mildew resistant. Non-allergenic and odor free. Resistant to common cleaning materials.

The Cover is heavy duty 12.2 oz. vinyl in azure blue color. Cleans with a damp sponge and resists oil, dirt and grease. It is mildew and fungus proof. The cover meets the CPSC/DOC Federal Standard: "Alternate Sampling Plan Number Four to FF472 Mattress ticking".