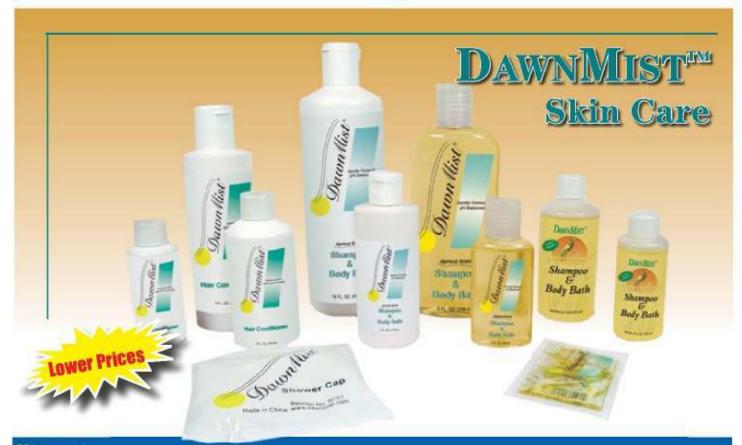

# **Shampoos**

| Sha  | mpoo                                                                                                                       |              |      |                                                                                                     |                   |
|------|----------------------------------------------------------------------------------------------------------------------------|--------------|------|-----------------------------------------------------------------------------------------------------|-------------------|
| 1791 | Shampoo & Body Bath, .35 oz.<br>In single-use packet. "Tearless"<br>formula. Packaged 100/case<br>Cs wt: 3 pounds          | \$6.50/case  | 1871 | Shampoo & Body Bath, 8 oz.<br>"Tearless" formula.<br>Packaged 48/cs. Cs wt: 28 pounds               | \$34.95/case      |
| 1256 | Shampoo With Conditioner,<br>.25 oz. Packets<br>Packaged 100/cs. Cs wt: 2.12 pounds                                        | \$8.95/case  | 1872 | Shampoo & Body Bath, 16 oz.<br>"Tearless" formula.<br>Packaged 12/cs. Cs wt: 14 pounds              | \$16,95/case      |
| 0149 | Shampoo & Body Bath, 2 oz. "Tearless" formula. Packaged 144/cs. Cs wt: 18 pounds Now in Clear Bottles For Security         | \$33.95/case | 0636 | Shampoo & Body Bath,<br>128 oz. (gallon size)<br>Mild "Tearless" formula.<br>Packaged 4 gallons/cs. | \$35.95/case      |
| 1782 | Shampoo & Body Bath, 4 oz.<br>"Tearless" formula, Packaged 96/cs.<br>Cs wt: 29 pounds<br>Now in Clear Bottles For Security | \$36.75/case |      | Cs wt: 35 pounds.<br>Each case includes one pump.                                                   | Shampoo Body Bath |
| П    | Shampoo, Shave Gel and<br>Body Wash All-I-One                                                                              | New          | 1570 | Shapping /Shappin Col/Back N                                                                        |                   |

New Item Share Gel & Share Gel & Body Wash

2 oz. Packaged 144/cs. Cs wt: 25 lbs.

4 oz. Packaged 96/cs. Cs wt: 30 lbs.

A time and space saver, leaves skin feeling nourished.

Gentle formula with refreshing peppermint fragrance.

Prices F.O.B. Franklin or Factory

\$59.75/case

\$67.50/case

1588

1589

Cs wt: 18 pounds

Shampoo/Shave Gel/Body Wash \$49.50/case

1.5 oz clear tube. Packaged 144/cs.

#### **Hair Conditioner**

Hair Conditioner, 2 oz. 1859 Packaged 144/cs. Cs wt: 21.5 pounds

\$31.75/case

\$37.99/case