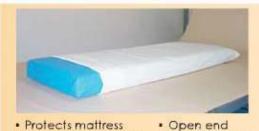

# **Poly/Cotton Mattress Covers**

Catalog #

1098

1099

1088

- Protects mattress
- Keep mattress clean
- Poly/Cotton twill
- · Slip on Cover
- Machine wash Fits 3", 4" or 5" mattress . Color: Off-White
- 1089 Polyester Mattress **FIRST QUALITY**
- Polyester Mattress 25' x 75" x 5" \$ 8.95 ea. Polvester Mattress 30" x 75" x 5" \$13.95 ea. 36" x 75" x 4" \$13.95 ea. Polyester Mattress 36" x 80" x 4" \$14.50 ea.

Size

25" mattress cover also fits 24" mattress. Other colors available upon request. Velcro tab closure available - add \$2.00 ea.