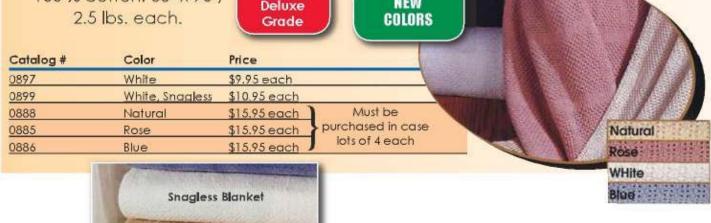

# Thermal Blankets White & Colors

100 % cotton, 66" x 90", 2.5 lbs. each.

Price

\$7.95 each

1st Quality Deluxe Grade

NEW