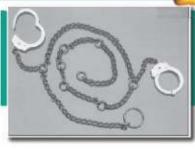

For use with Standard Handcuffs (Handcuffs Not Included)



#### Transport Kit

For the transporting of five/ten people. Heavy-duty bright zinc chain. Available with or without 5 pair of stainless handcuffs. Comes packed in a pouch - ready to use.

| Catalog # | Desc.                | Price    |
|-----------|----------------------|----------|
| #0021     | without handcuffs    | \$19.95  |
| #0020     | w/Peerless handcuffs | \$139.70 |



## Color Coded Handcuffs

These standard high visibility colors give you the ability to track your handcuffs and prisoners. Side double locks and 23 locking positions. Two keys included.

| Catalog # | Item   | Price   |
|-----------|--------|---------|
| 1011-0    | Orange | \$25.90 |
| 1011-R    | Red    | \$25.90 |
| 1011-Y    | Yellow | \$25.90 |



#### Peerless Bellychain With Handcuffs

Rugged & dependable. Meet all military and

police specifications. Special heat-treated steel & nickel plated. Attached handcuffs are Peerless standard nickel. Padlocking rings assure adjustment from smallest or up to 54" waist. Double lock on handcuffs. Welded construction throughout. Two standard keys furnished. (Padlock not included.)

**Side Cuff** (pictured) - allow concealment & limited movement with parallel handcuffing. Crossed arm application makes closer restraint possible.

| Catalog # | Price       |
|-----------|-------------|
| 0104      | \$59.00 ea. |

#### **Security Chain**

The best possible security for transporting prisoners or restraining unruly prisoners. The link is made of 10/18 cold rolled steel and is a completely machin