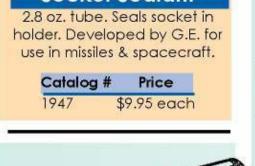

May be used with 1/2" conduit or thin wall. All components under-writers approved, 4" x 2 1/8" box with 1/2" ko's on each side and bottom. All steel case. Galvanized steel finish.

| Catalog # | Price   |
|-----------|---------|
| 1940      | \$32.98 |







#### **Bar/Surface Mount**

May be attached to the wall or on the iail bars, 4" x 2 1/8" box with 1/2" ko's on side and back, 14/2 wire inside, 6 ft. armored cable.

| Catalog# | Price   |
|----------|---------|
| 1941     | \$44.96 |



# Cigarette Lighter Replacement Parts

Replacement parts for use with all models of cigarette lighters.



### **Element Base**

Heavy duty element MED base. 85 watt, 120 volt. UL Approved.

| Catalog | #  | Price     |
|---------|----|-----------|
| 1944    | \$ | 1.95 each |



### Socket Sealant





# Snake-Eye Stainless Steel Tamperproof Screws

Designed to prevent vandalism & thefts, yet allow easy access to authorized personnel with spanner tool.

| Catalog # | Desc.    | Price    |
|-----------|----------|----------|
| 1951      | Panhead  | 30¢ each |
| 1950      | Flathead | 30¢ each |



Medium socket. Two-piece porcelain w/stripped threads. UL Approved.

| Catalog | # Price     |
|---------|-------------|
| 1946    | \$5.95 each |



# Lighter Switch

Momentary contact, normally off. 6 amp, 125 volt.

UL Approved.

| Catalog # | Price       |  |
|-----------|-------------|--|
| 1945      | \$5.95 each |  |



# Safety Shield Kit

Includes shield, wire mesh and screws. For use if a problem of removal of the element or possible burn injury should exist.

Advise which lighter