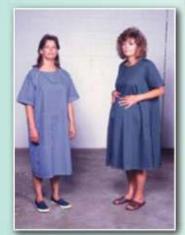

# **DETENTION UNIFORMS**

New "Denim"

Detention Pants
Now available.
Striping can be
added for
additional
cost.

All Seams Are Triple Needle Stitched For Durability, Higher Quality And Longer Lasting Life with Dual Duty White Thread.

HEAVY WEIGHT INDUSTRIAL LAUNDRY FINISH FABRIC.

FIRST QUALITY WORKMANSHIP, MADE IN USA.

#### Shirts

V-neck workshirts. No buttons. One left breast pocket. (Lower left side on ladies shirts). Round neck for ladies available upon request. Ladies #3017