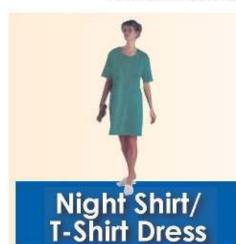

Blue

Charcoal

Khaki

- Gold
- Yellow
- Red
- Navy
   Brown
- Lt. Grev
- White
- Spruce Green
- Black/White Stripe
- Orange/White Stripe
- Red/White Stripe
- Green/White Stripe

# Gym Shorts, no pockets, no strings



| Catalog # | Size       | Price       |
|-----------|------------|-------------|
| 3040      | S-2XL      | \$5.95 ea.  |
|           | 3 XL-6 XL  | \$8.95 ea.  |
|           | 7 XL-10 XL | \$11.50 ea. |

# Walking Shorts, triple stitched, no pockets, no strings

| Size       | Price              |
|------------|--------------------|
| S-2XL      | \$6.95 ea.         |
| 3 XL-6 XL  | \$9.95 ea.         |
| 7 XL-10 XL | \$12.50 ea.        |
|            | S-2XL<br>3 XL-6 XL |

# **Women's Dresses**

For colors available on Slip-on Dresses and Maternity Dresses, see page 16



# Heavy-weight 100% Cotton. Pre-shrunk. Short Sleeve. One size fits all (equivalent to adult size 2XL). Available in White, Black, Red, Green, Pink or Navy.

#### Ideal for Maternity Wear

Catalog # Price 3084 \$9.95 each

# Slip-On Dress

Polyester/Cotton.
Raglan short
sleeves. Double
stitched
patch pocket
with slash opening.
Prices are for
Small – X-Large.
Sizes available up
to 10XL.
Call for pricing.

| Catalog | # Price      |
|---------|--------------|
| 3023    | \$10.95 each |



# Maternity Dress

Polyester/Cotton.
Slip-over design.
Crew neck. Short
Sleeve. Double
stitched patch
pocket w/slash
opening. Prices are
for Small – X-Large.
Sizes available
up to 10XL.
Call for pricing.

| Calalog # |     | rnce |      |
|-----------|-----|------|------|
| 3065      | \$1 | 4.50 | each |