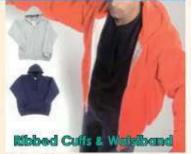

# **DETENTION UNIFORMS**

New "Denim"

Detention Pants
Now available.
Striping can be
added for
additional
cost.

All Seams Are Triple Needle Stitched For Durability, Higher Quality And Longer Lasting Life with Dual Duty White Thread.

HEAVY WEIGHT INDUSTRIAL LAUNDRY FINISH FABRIC.

FIRST QUALITY WORKMANSHIP, MADE IN USA.

#### Shirts

V-neck workshirts. No buttons. One left breast pocket. (Lower left side on ladies shirts). Round neck for ladies available upon request. Ladies #3017