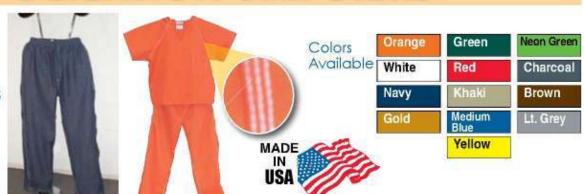

# **DETENTION UNIFORMS**

New "Denim"

Detention Pants
Now available.
Striping can be
added for
additional
cost.

All Seams Are Triple Needle Stitched For Durability, Higher Quality And Longer Lasting Life with Dual Duty White Thread.

HEAVY WEIGHT INDUSTRIAL LAUNDRY FINISH FABRIC.

FIRST QUALITY WORKMANSHIP, MADE IN USA.

#### Shirts

V-neck workshirts. No buttons. One left breast pocket. (Lower left side on ladies shirts). Round neck for ladies available upon request. Ladies #3017