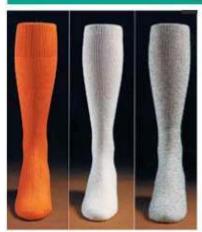

# Linens

#### **Towels**

Cotton terry cloth. White only. Size: 20" x 40".

Before washing >

Shipped compressed to save on freight... ....wash to fluff

All items show in stock for immediate shipmer 🚫

∢After washing

Flat sheets for institutional mattresses. First quality. No iron poly/cotton blend. Bleached.