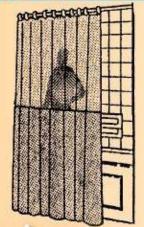

# **Institutional Shower Curtains**

Herculite Staph-Check non-toxic fabric • Flame resistant
 Durable, lightweight, resist wear and tear • Antibacterial •
 Stain resistant • antistatic • Odor resistant

#### Translucent Shower Curtain

- · Provide privacy yet maintain security · Brass grommets for shower hooks
- Choose one of the following:
   Hookless Rustproof snaps snap over shower rod

#### Grommets

| Catalog # | Size      | Price        |
|-----------|-----------|--------------|
| 1309      | 36" x 78" | \$14.95 each |
| 1310      | 36" x 82" | \$15.95 each |
| 1311      | 62" x 82" | \$24.95 each |
| 1312      | 72° x 78° | \$23.95 each |

| Hookless<br>Catalog # | Size      | Price        |
|-----------------------|-----------|--------------|
| 1309-H                | 36" x 78" | \$14.95 each |
| 1310-H                | 36" x 82" | \$15.95 each |
| 1311-H                | 62" x 82" | \$24.95 each |
| 1312-H                | 72" x 78" | \$23.95 each |