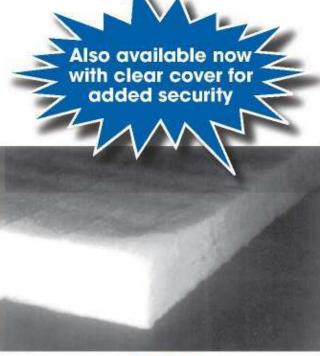

# Cell Safe Poly Core Mattress

Manufactured by Stephens, Inc. Call for pices on custom sizes.

The Core

The Cover

This Flame Resistant Mattress will self extinguish once flame is removed.

The Core is made of 100% polyester densified batting. Manufactured by the latest process technology to create a new product that is superior physically and also meets various flammability test standards. The dense, highly resilient batting is used to achieve outstanding performance. The core is lightweight, moisture and mildew resistant. Non-allergenic and odor free. Resistant to common cleaning materials.

| Catalog #        | Size       | Price      |
|------------------|------------|------------|
| 1106 Blue Cover  | 25"x75"x5" | \$42.75/EA |
| 1107 Blue Cover  | 30"x75"x5" | \$49.25/EA |
| 1108 Blue Cover  | 36"x75"x4" | \$60.95/EA |
| 1109 Blue Cover  | 36"x80"x4" | \$64.25/EA |
| 1134 Clear Cover | 25"x75"x5" | \$42.75/EA |
| 1135 Clear Cover | 30"x75"x5" | \$49.25/EA |
| 1136 Clear Cover | 36"x75"x4" | \$60.95/EA |
| 1137 Clear Cover | 36"x80"x4" | \$64.25/EA |

| Catalog #  | Size       | Price      |
|------------|------------|------------|
| 1090 Blue  | 25"x75"x5" | \$35.50/EA |
| 1091 Blue  | 30"x75"x5" | \$42.40/EA |
| 1092 Blue  | 36"x75"x4" | \$53.75/EA |
| 1093 Blue  | 36"x80"x4" | \$56.95/EA |
| 1130 Clear | 25"x75"x5" | \$35.50/EA |
| 1131 Clear | 30"x75"x5" | \$42.40/EA |
| 1132 Clear | 36"x75"x4" | \$53.75/EA |
| 1133 Clear | 36"x80"x4" | \$56.95/EA |