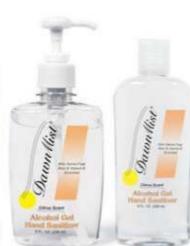

#### **Instant Hand Sanitizer**

Our formula exceeds recommendations set by the CDC. Contains 70% ethyl alcohol. Kills germs with 99.9% effectiveness. Contains Aloe Vera, Glycerin and Vitamin E.

1590 Instant Hand Sanitizer Packets Packaged 1000/cs. Cs wt. 27 lbs.

1577 Instant Hand Sanitizer, 4 oz. Packaged 96/cs. Cs wt. 30 pounds

1578 Instant Hand Sanitizer, 8 oz. Packaged 48/cs. Cs wt. 27 pounds

\$58.50/case Packaged 48/cs. Cs wt. 27 pounds

| Liqu | Liquid Soap                                                                 |              |  |
|------|-----------------------------------------------------------------------------|--------------|--|
| 1177 | Liquid Soap, 2 oz.<br>Packaged 144/cs. Cs wt; 21 pounds                     | \$31.75/case |  |
| 1178 | Liquid Soap, 4 oz.<br>Packaged 96/cs. Cs wt: 29 pounds                      | \$37.99/case |  |
| 1184 | Liquid Soap, 8 oz.<br>Packaged 48/cs. Cs wt: 28 pounds                      | \$34.95/case |  |
| 1185 | Liquid Soap, 128 oz. (gallon size)<br>Packaged 4/cs. Cs wt: 35 pounds. Each | \$37.95/case |  |