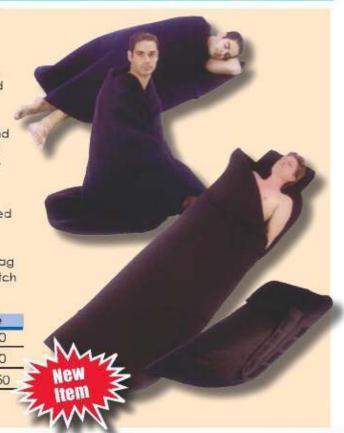

# **Blankets**

# **Fire Retardant Polyester Blankets**

100 % polyester, 72" x 90" Overedge Stitching. Assorted colors as available. 2 lbs. each.

Catalog #

1016

# **Acrylic Blanket**

100% Acrylic Blanket with overedge stitching, 72" x 90". Assorted colors as available. Specially treated to reduce shedding and pilling. 2.15 lbs. each.

| Catalon #         | Price        |
|-------------------|--------------|
| Catalog #<br>0896 | \$11.60 each |

# Thermal Blankets White & Colors

100 % cotton, 66" x 90", 2.5 lbs. each.

Price

\$7.95 each

1st Quality Deluxe Grade

NEW

# **Wool Blankets**

50% Wool Loom Woven Blankets. Wash and dry well.

Gray, 3.5 pounds, 66" x 84"

All Blankets Are First Quality

Catalog # Price \$14.95 each 0883

80% Wool Loom Woven Blankets. Gray, 3.75 pounds, 62" x 80"