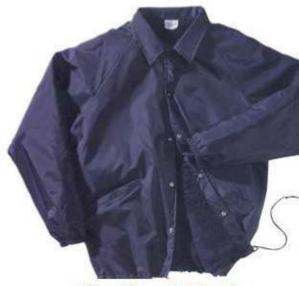

# **DETENTION UNIFORMS**

New "Denim"

Detention Pants
Now available.
Striping can be
added for
additional
cost.

All Seams Are Triple Needle Stitched For Durability, Higher Quality And Longer Lasting Life with Dual Duty White Thread.

HEAVY WEIGHT INDUSTRIAL LAUNDRY FINISH FABRIC.

FIRST QUALITY WORKMANSHIP, MADE IN USA.