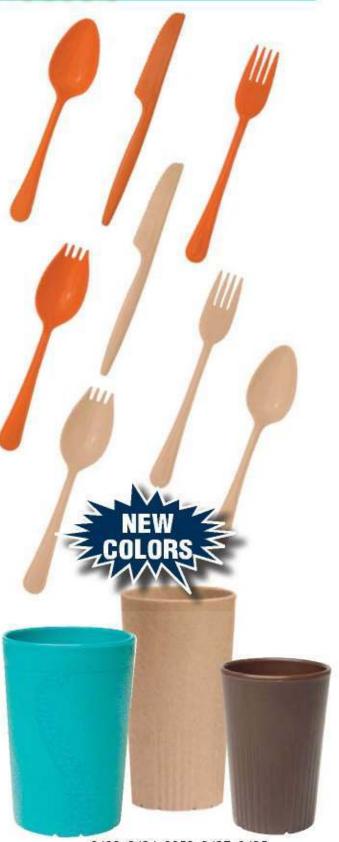

# **Writing Supplies**

| Pen  | cils                                                                                  |               |
|------|---------------------------------------------------------------------------------------|---------------|
| 0709 | 3.5" Sharpened Golf Pencils<br>Packaged 1 grass per case.<br>Cs wt. 1 pound           | \$5.35/gross  |
| 1278 | #2 Lead Pencils with erasers<br>Packaged 120/case<br>Cs wt: 2 pound                   | \$7.95/case   |
| 1600 | Security Pens, No Shank,<br>Flexible, Ultra-light<br>Packaged 12/case Cs wt: 2 pounds | \$6.60/case   |
| 1601 | Security Pencils<br>Flexible, 3.5" long<br>Packaged 1440/case Cs wt: 13.25 pour       | \$145.00/case |