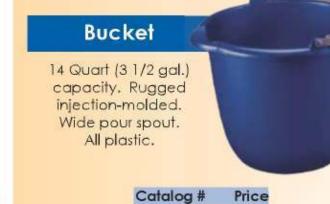

og # | Price   |
|-----------|---------|
| 0378      | \$49.95 |



# **Trash Container**

Container & Lid. Won't dent, bend, split or crack. Built-in hand grips for easier lifting & seamless construction for easy cleaning. USDA listed; NSF listed; comply with FDA regulations. Colors as available. 32 gallon.

| Cat. # | Price   |
|--------|---------|
| 1474   | \$16.95 |

# **Janitorial Supplies**





# Cotton Mophead & Handle

Mopheads made of first grade 4-ply white yarn. 24 oz. twine. Good quality, absorbent. Quick way mop handle. 7" head width. 54" natural hardwood handle.

Mopheads & Handle sold separately.

| Catalog # | Description | Price      |
|-----------|-------------|------------|
| 0388-A    | Mophead     | \$6.25 ea. |
| 0388      | Mop Handle  | \$9.25 ea. |

Wastebasket



# "Wet" Floor Signs

0368

\$4.95

### MULTILINGUAL

Hot stamped. Won't chip, peel or fade. Durable non-corrosive, polypropylene. Life hinge - can't wear out. Bright yellow with highly visible black lettering.

| Catalog # | Price   |
|-----------|---------|
| 1469      | \$21.95 |

Heavy duty, impact resistant construction. Easy to clean.

6 per

case.

| Catalog # | Description       | Price     |
|-----------|-------------------|-----------|
| 1307      | 20 at Rectangular |           |
|           | 6 per case        | 10.07.111 |
|           | White or Blue     |           |



### **Dust Pan**

Rugged, injection molded plastic. Won't rust, corrode or dent. Smooth lip hugs floor for easy pickup.

| Catalog # | Price  |
|-----------|--------|
| 0387      | \$2.35 |



CAUTION

### Fl