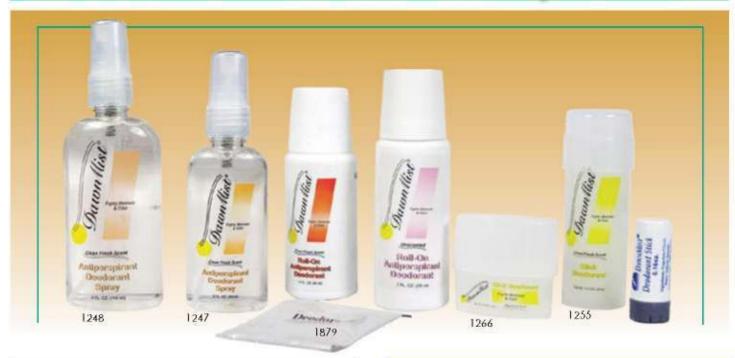

# **Deodorants & Anti-Perspirants**

| 0638 | Anti-Perspirant/Deodorant, 1.5 oz<br>Roll-on, Packaged 96/cs.<br>Cs. wt: 15 pounds            | \$32,90/case |
|------|-----------------------------------------------------------------------------------------------|--------------|
| 1247 | Pump Spray, Anti Perspirant<br>Deodorant, 2 oz.<br>Packaged 48/cs. Cs wl: 8 pounds            | \$46.50/case |
| 1248 | Pump Spray, Anti Perspirant<br>Deodorant, 4 oz.<br>Packaged 48/cs. Cs wt: 23 pounds (not show | \$56.90/case |

| 1266 | Stick Deodorant, .5 oz. Clear container. Packaged 144/cs. Cs wt: 8.25 pounds New Clear Bottles for Added Security           | \$49,95/case |
|------|-----------------------------------------------------------------------------------------------------------------------------|--------------|
| 1255 | Stick Deodorant, 1.6 oz.<br>Clear container. Packaged 144/cs.<br>Cs wt: 23.1 pounds<br>New Clear Bottles for Added Security | \$83.00/case |
| 1879 | Single Use Deodorant, .25 oz.<br>Packaged 200/cs,<br>Cs.wt: 2 pounds                                                        | \$11.90/case |