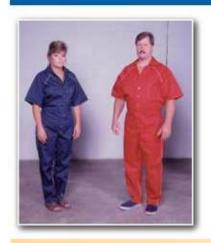

# **DETENTION UNIFORMS**

New "Denim"

Detention Pants
Now available.
Striping can be
added for
additional
cost.

All Seams Are Triple Needle Stitched For Durability, Higher Quality And Longer Lasting Life with Dual Duty White Thread.

HEAVY WEIGHT INDUSTRIAL LAUNDRY FINISH FABRIC.

FIRST QUALITY WORKMANSHIP, MADE IN USA.

#### Shirts

V-neck workshirts. No buttons. One left breast pocket. (Lower left side on ladies shirts). Round neck for ladies available upon request. Ladies #3017