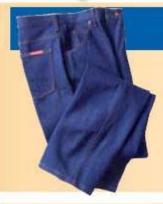

# **DETENTION UNIFORMS**

New "Denim"

Detention Pants
Now available.
Striping can be
added for
additional
cost.

All Seams Are Triple Needle Stitched For Durability, Higher Quality And Longer Lasting Life with Dual Duty White Thread.

HEAVY WEIGHT INDUSTRIAL LAUNDRY FINISH FABRIC.

FIRST QUALITY WORKMANSHIP, MADE IN USA.