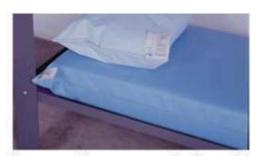

# Mattress and Pillow Combined

# Stephens New Mattress with Pillow Built In

- Eliminates need for separate pillow and pillowcase.
- Meets or exceeds flammability tests same as our Cell Safe Poly Core mattress.
- Constructed same as polyester mattress

Note: End of mattress with enclosed pillow is additional 5" thick