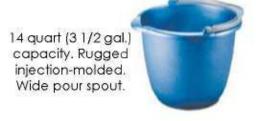

#### Rubbermaid Bath Mats

Safti-grip mats, 16" x 28". White only.

| Catalog # | Price      |
|-----------|------------|
| 0372      | \$9.95 ea. |