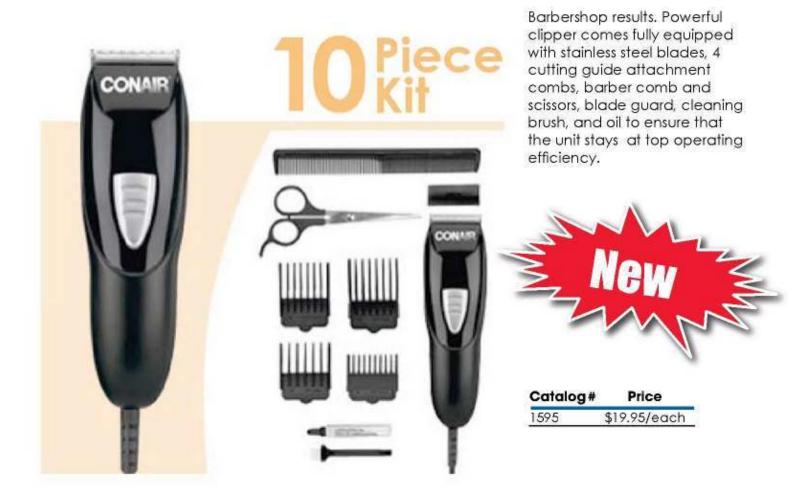

|-----------|---------|------------|----------|-----------------|--------------------|
| 1276      | 12 pads | Legal pads | 5x8      | 5.95 case       | 5 lbs.             |
| 1277      | 12 pads | Legal Pads | 8 1/2×11 | 8.95 case       | 6 lbs.             |

# **Property Bags and Pouches**

#### **Inmate Property Bags**

Size 30" H x 20" W x 4" Gusset. Overall Height 35"

Mesh with double bottom.
2 Outside pockets,
Tension Strap
Chrome pants hanger
and hook.



| Catalog# | Price        |  |
|----------|--------------|--|
| 1605     | \$19.50/each |  |

#### **Valuable Pouces**

Size 9" x 11" Brass locking zipper. Clear Nylon scrim.



| Catalog# | Price       |  |
|----------|-------------|--|
| 1606     | \$6.95/each |  |

# **Hair Clipper Sets**

#### Congir® 10 Piece Haircut Kit.





# Linens

#### **Towels**

Cotton terry cloth. White only. Size: 20" x 40".

Before washing >



Shipped compressed to save on freight... ....wash to fluff

All items show in stock for immediate shipmer 🚫

∢After washing



Flat sheets for institutional mattresses. First quality. No iron poly/cotton blend. Bleached.



| Zatalog # | Desc.                          | Price         |
|-----------|--------------------------------|---------------|
| 0965      | twin sheet                     | \$45.95/dozen |
| 0968      | fitted sheet<br>30" x 75" x 6" | \$55.95/dozen |
| 0969      | fitted sheet<br>36" x 80" x 5" | \$59.95/dozen |

| Catalog # | Desc.         | Price         |
|-----------|---------------|---------------|
| 0061      | medium weight | \$17.95/dozen |
| 0086      | light w