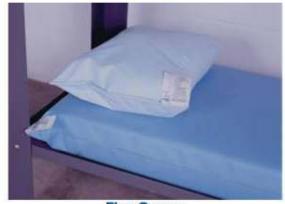

# Mattress and Pillow Combined

# Stephens New Mattress with Pillow Built In

- Eliminates need for separate pillow and pillowcase.
- Meets or exceeds flammability tests same as our Cell Safe Poly Core mattress.
- Constructed same as polyester mattress

Note: End of mattress with enclosed pillow is additional 5" thick