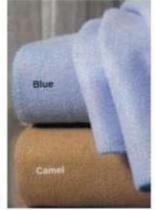

# Thermal Blankets White & Colors

100 % cotton, 66" x 90", 2.5 lbs. each.

Price

\$7.95 each

1st Quality Deluxe Grade

NEW