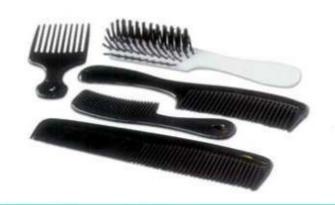

# Combs & Hair Brushes

0128

#### Combs

0127

Comb, Black, 5" Packaged 144/cs. Cs wt: 1.6 pounds

\$3.95/case

\$38.50/case

0123-B Comb, Black, 5" Packaged 2160/cs. Cs wt: 23.1 pound

> Wide Mini Pic, Black, 5" Packaged 12/cs. Cs wt: .33 pounds

0127-B Wide Mini Pic, Black, 5" Packaged 576/cs. Cs wt: 16 pounds

\$43.20/case

Handle Comb, Black, 6.5" 1868 Packaged 12/cs.

Cs wt: .33 pounds

1.20/case \$51.00/case

1868-B Handle Comb, Black, 6.5 Packaged 720/cs.

Cs wt: 19 pounds

**Brushes** 

Hair Brush, Adult Ivory Color, Standard Bristles Packaged 12/cs. Cs wt: 1 pounds

Packaged 12/cs. Cs wt .75 pounds

0128-B Handle Comb, Black, 8.5"

Packaged 432/cs.

Cs wt: 28 pounds

Handle Comb, Black, 8.5"

0634-B Hair Brush, Adult Ivory Color, Standard Bristles Packaged 288/cs. Cs wt: 24 pounds

1873 Block Style Hair Brush Hard Plastic Oval Brush With No Handle, Nylon Tuffed Bristles. Packaged 12/cs. Cs wt: 2 pounds